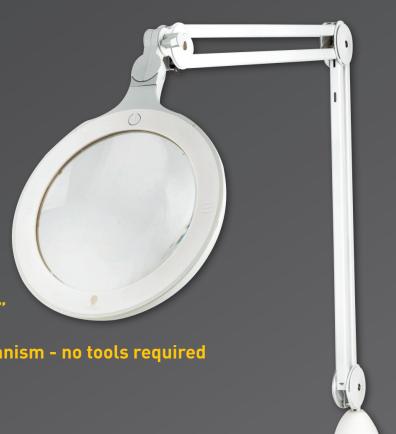

## Omega 7 Magnifier

- ★ 60 premium daylight LEDs with 2 brightness levels
- ★ Large 7", 3D (1.75X) light weight lens
- ★ Effortless free-motion arm & head joint with wing nut - holds any position
- ★ Lamp brightness: 6,300 Lux at 6"
- 👉 Unique quick change lens mechanism no tools required
- Reinforced arm and joints
- ★ Long reach 46.5" max

## **Product Information**

9.1" (23.1cm) Width 23.6" (59.9cm) Height Depth 35.4" [89.9cm] 6.6lb (2.9kg) Weight Color White/Grey 46.5" [118.1cm] Reach Cable Length 102.4" (260.0cm) Lens Size 7" (17.7cm) Magnification 3D (1.75X)