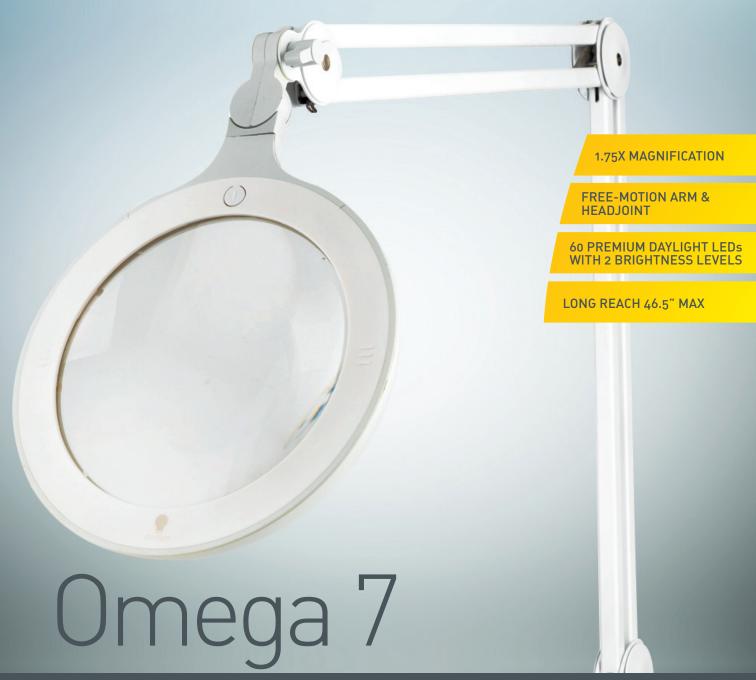

# **MAGNIFIER**

The new Omega 7 Magnifier is a modern, ergonomically designed professional magnifying lamp. It has a large 7" diameter, 3 diopter (1.75X), lightweight acrylic lens and high power LEDs with 2 brigthness levels for clear viewing. The internal spring arm allows accurate positioning. An optional 5" diameter, 5 diopter (2.25X) lens and a 12 diopter (4.0X) swing arm lens is available separately.

## Omega 7 Magnifier

- ★ 60 premium daylight LEDs with 2 brightness levels
- ★ Large 7", 3D (1.75X) light weight lens
- ★ Effortless free-motion arm & head joint with wing nut - holds any position
- ★ Lamp brightness: 6,300 Lux at 6"
- 👉 Unique quick change lens mechanism no tools required
- Reinforced arm and joints
- ★ Long reach 46.5" max

## **Product Information**

9.1" (23.1cm) Width 23.6" (59.9cm) Height Depth 35.4" [89.9cm] 6.6lb (2.9kg) Weight Color White/Grey 46.5" [118.1cm] Reach Cable Length 102.4" (260.0cm) Lens Size 7" (17.7cm) Magnification 3D (1.75X)